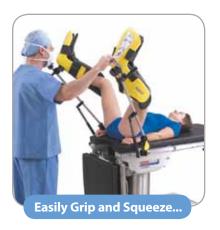

## **Simultaneous Lithotomy and Abduction**

The Yellofins Stirrup represents the gold standard in lithotomy positioning. Yellofins Stirrups allow for easy adjustment of abduction and lithotomy while maintaining the sterile field. The boot is extended along its lateral side (referred to as a 'lateral fin') and is padded on the interior. The purpose of this fin is to cover and protect the head of the fibula and hence, the peroneal nerve. The Yellofins Stirrup enables safe and easy positioning while providing enhanced surgical site access.

- **Boot Design:** Extended lateral fin is designed to cover and protect the head of the fibula and hence, the peroneal nerve.
- Floating Boot: Self-adjusting boot minimizes pressure on the calf, when moving the stirrup.
- Lift-Assist™ Technology: Allows easy movement of the leg when placing it in the desired position.
- **Yellofins Reusable Pad:** Completely encapsulates the foot, ankle and calf for comfortable and secure positioning.
- **Squeeze Grip Handle:** Provides easy intraoperative adjustment without compromising the sterile field. Simply release the handle to secure the leg holder in all directions.
- Lithotomy Range: Yellofins, and Yellofins Elite with Lift-Assist technology Set the stirrup in any position between  $+84^{\circ}$  to  $-33^{\circ}$  lithotomy. Yellofins without Lift-Assist technology Set the stirrup in any position between  $+90^{\circ}$  to  $-35^{\circ}$  lithotomy.
- **Abduction Range:** Set the stirrup in any position between +25° to -9° abduction.
- Lithotomy & Length Indicators: Visual indicators that help ensure precise positioning.