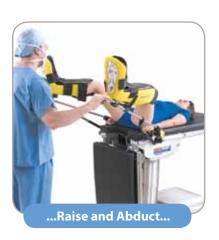

## **Simultaneous Lithotomy and Abduction**

The Yellofins Stirrup represents the gold standard in lithotomy positioning. Yellofins Stirrups allow for easy adjustment of abduction and lithotomy while maintaining the sterile field. The boot is extended along its lateral side (referred to as a 'lateral fin') and is padded on the interior. The purpose of this fin is to cover and protect the head of the fibula and hence, the peroneal nerve. The Yellofins Stirrup enables safe and easy positioning while providing enhanced surgical site access.

- **Boot Design:** Extended lateral fin is designed to cover and protect the head of the fibula and hence, the peroneal nerve.
- Floating Boot: Self-adjusting boot minimizes pressure on the calf, when moving the stirrup.
- Lift-Assist™ Technology: Allows easy movement of the leg when placing it in the desired position.
- **Yellofins Reusable Pad:** Completely encapsulates the foot, ankle and calf for comfortable and secure positioning.
- **Squeeze Grip Handle:** Provides easy intraoperative adjustment without compromising the sterile field. Simply release the handle to secure the leg holder in all directions.
- Lithotomy Range: Yellofins, and Yellofins Elite with Lift-Assist technology Set the stirrup in any position between  $+84^{\circ}$  to  $-33^{\circ}$  lithotomy. Yellofins without Lift-Assist technology Set the stirrup in any position between  $+90^{\circ}$  to  $-35^{\circ}$  lithotomy.
- **Abduction Range:** Set the stirrup in any position between +25° to -9° abduction.
- Lithotomy & Length Indicators: Visual indicators that help ensure precise positioning.