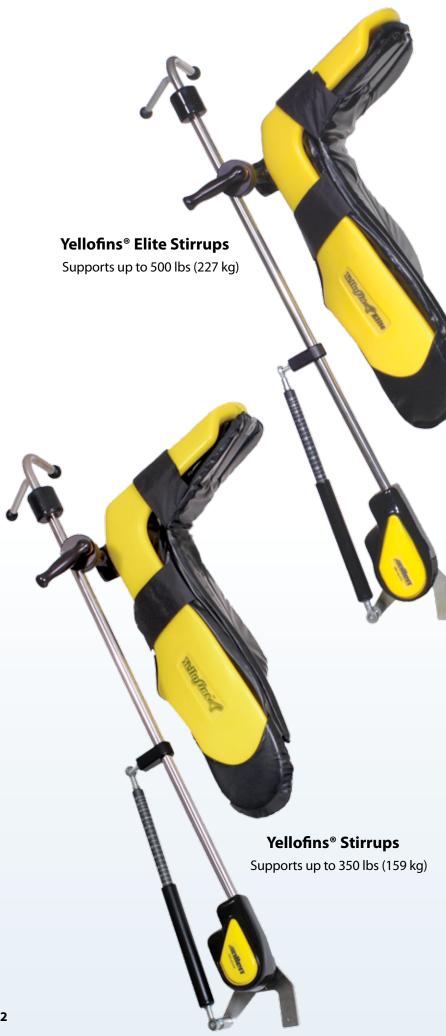

#O-YFES Yellofins Elite Stirrups with Lift-Assist (500 lbs/227 kg Capacity)

**#O-YFASI** Yellofins Stirrups with Lift-Assist (350 lbs/159 kg Capacity)

**#O-YFSI** Yellofins Stirrups without Lift-Assist (350 lbs/159 kg Capacity)

- **Boot Design:** Extended lateral fin is designed to cover and protect the head of the fibula and hence, the peroneal nerve.
- Floating Boot: Self-adjusting boot minimizes pressure on the calf, when moving the stirrup.
- Lift-Assist™ Technology: Allows easy movement of the leg when placing it in the desired position.
- **Yellofins Reusable Pad:** Completely encapsulates the foot, ankle and calf for comfortable and secure positioning.
- **Squeeze Grip Handle:** Provides easy intraoperative adjustment without compromising the sterile field. Simply release the handle to secure the leg holder in all directions.
- Lithotomy Range: Yellofins, and Yellofins Elite with Lift-Assist technology Set the stirrup in any position between  $+84^{\circ}$  to  $-33^{\circ}$  lithotomy. Yellofins without Lift-Assist technology Set the stirrup in any position between  $+90^{\circ}$  to  $-35^{\circ}$  lithotomy.
- **Abduction Range:** Set the stirrup in any position between +25° to -9° abduction.
- Lithotomy & Length Indicators: Visual indicators that help ensure precise positioning.