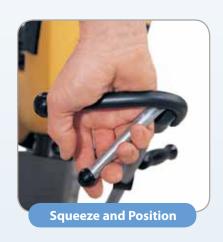

- **Boot Design:** Extended lateral fin is designed to cover and protect the head of the fibula and hence, the peroneal nerve.
- Floating Boot: Self-adjusting boot minimizes pressure on the calf, when moving the stirrup.
- Lift-Assist™ Technology: Allows easy movement of the leg when placing it in the desired position.
- **Yellofins Reusable Pad:** Completely encapsulates the foot, ankle and calf for comfortable and secure positioning.
- **Squeeze Grip Handle:** Provides easy intraoperative adjustment without compromising the sterile field. Simply release the handle to secure the leg holder in all directions.
- Lithotomy Range: Yellofins, and Yellofins Elite with Lift-Assist technology Set the stirrup in any position between  $+84^{\circ}$  to  $-33^{\circ}$  lithotomy. Yellofins without Lift-Assist technology Set the stirrup in any position between  $+90^{\circ}$  to  $-35^{\circ}$  lithotomy.
- **Abduction Range:** Set the stirrup in any position between +25° to -9° abduction.
- Lithotomy & Length Indicators: Visual indicators that help ensure precise positioning.